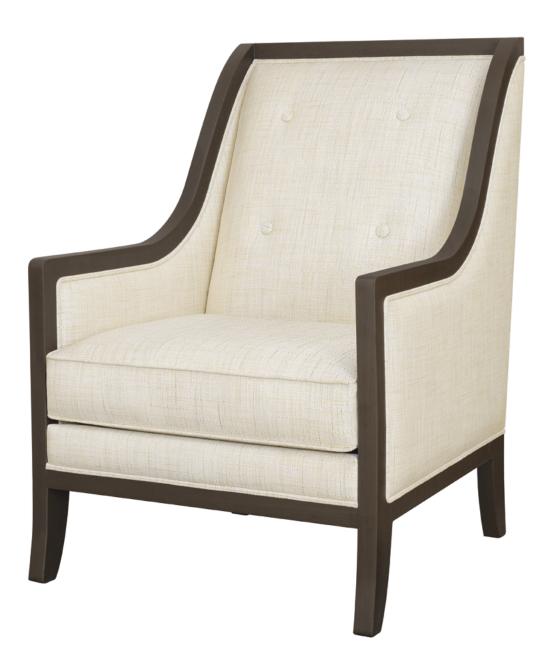

## Lounge

KWalu. Furnishing the Future™

The Perletto Lounge collection is a fresh focus for your common areas. The tailored details of piping and a show frame back prompt head-turning results. Sweeping arms, curved feet and plush removable cushions elevate the level of style and comfort for this gorgeous collection. The button detail is optional on the back of both the lounge chair and loveseat.

Model: PER111 27W 32D 42H 23SW 20SD 19.5SH 25AH

Durable Finish Kwalu's proprietary finish doesn't have any of the drawbacks of wood. The finish is moisture impervious, easy to clean and maintenance-free.