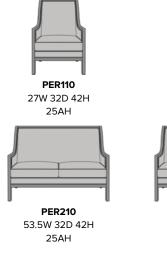

**PER111** 

27W 32D 42H

25AH

**PER211** 

53.5W 32D 42H

25AH

Furnishing the Future™

**10 Year Warranty** We offer a 10 Year Performance Warranty on both construction and finish, so the product is guaranteed to stay looking like new for 10 years.