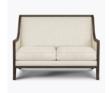

## Lounge

KWalu. Furnishing the Future™

The Perletto Lounge collection is a fresh focus for your common areas. The tailored details of piping and a show frame back prompt head-turning results. Sweeping arms, curved feet and plush removable cushions elevate the level of style and comfort for this gorgeous collection. The button detail is optional on the back of both the lounge chair and loveseat.

Model: PER111 27W 32D 42H 23SW 20SD 19.5SH 25AH

Durable Finish Kwalu's proprietary finish doesn't have any of the drawbacks of wood. The finish is moisture impervious, easy to clean and maintenance-free.