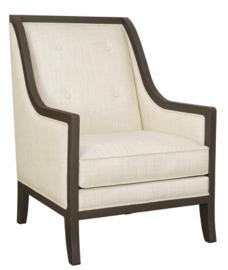

## Lounge

KWalu. Furnishing the Future™

The Perletto Lounge collection is a fresh focus for your common areas. The tailored details of piping and a show frame back prompt head-turning results. Sweeping arms, curved feet and plush removable cushions elevate the level of style and comfort for this gorgeous collection. The button detail is optional on the back of both the lounge chair and loveseat.

Removable Seat Deck Removable seat deck prevents buildup of debris and provides for easy maintenance.

Features

Number of Seats Choose from 2 seat styles – lounge chair and love seat. 0 0 0 0

**Optional Back Buttons** Back available with or without optional buttons.